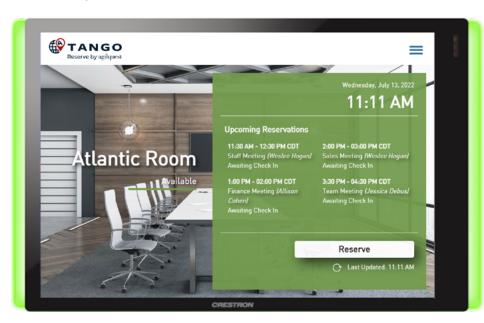

#### Tango Reserve by AgilQuest Seamlessly Integrates with Crestron TSS 70 Series Panels

- · Color-coded availability on the panel face
- Color-coded optional sidelights
- See upcoming reservations
- Make updates to existing reservations or create new ones via the onscreen login, RFID user authentication, or the AgilQuest mobile app
- Reservation Check-In / Check-Out feature
- Works with 7" or 10" panels
- The frame is available in black or white
- TAA-compliant