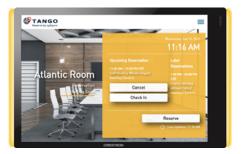

#### Tango Reserve by AgilQuest Seamlessly Integrates with Crestron TSS 70 Series Panels

- · Color-coded availability on the panel face
- Color-coded optional sidelights
- See upcoming reservations
- Make updates to existing reservations or create new ones via the onscreen login, RFID user authentication, or the AgilQuest mobile app
- Reservation Check-In / Check-Out feature
- Works with 7" or 10" panels
- The frame is available in black or white
- TAA-compliant