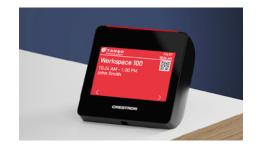

### Crestron's Desk Touch Seamlessly Integrates with Tango Reserve

- · Color-coded interface to quickly and intuitively see availability
- QR code for easy check-in and hotdesking a new reservation
- Touchscreen panel to interact with the device
- Sits on a desk, or mounts on a wall, glass, or cubicle
- Power over Ethernet (PoE) or DC power
- Data transmitted via a customer's designated Wi-Fi network or PoE
- 3.5" LCD display
- TAA-compliant