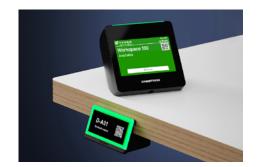

### Crestron's Desk Touch Seamlessly Integrates with Tango Reserve

- · Color-coded interface to quickly and intuitively see availability
- QR code for easy check-in and hotdesking a new reservation
- Touchscreen panel to interact with the device
- Sits on a desk, or mounts on a wall, glass, or cubicle
- Power over Ethernet (PoE) or DC power
- Data transmitted via a customer's designated Wi-Fi network or PoE
- 3.5" LCD display
- TAA-compliant

- Reserve + Desk Touch provides team visibility, encourages collaboration, and creates a more engaging flexible workplace
- Reserve + Desk Touch makes it easy to check-in, see upcoming availability, or book a reservation on the spot using a QR code
- Desk Touch also has a lighter companion product, Desk Q, that will be integrated around 2024, Q4