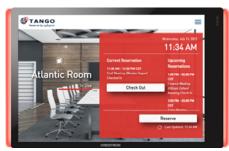

#### Tango Reserve by AgilQuest Seamlessly Integrates with Crestron TSS 70 Series Panels

- · Color-coded availability on the panel face
- Color-coded optional sidelights
- See upcoming reservations
- Make updates to existing reservations or create new ones via the onscreen login, RFID user authentication, or the AgilQuest mobile app
- Reservation Check-In / Check-Out feature
- Works with 7" or 10" panels
- The frame is available in black or white
- TAA-compliant